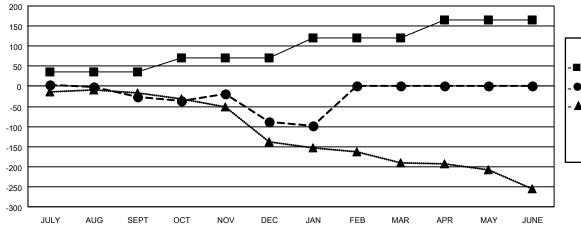

| Members               |       |                      |                       |                             |  |
|-----------------------|-------|----------------------|-----------------------|-----------------------------|--|
| RESULTS FOR 2022-2023 |       |                      |                       |                             |  |
| QUARTER               | MEMBE | R GROWTH NET<br>GOAL | MEMBER GROW<br>ACTUAL | MEMBERS ACTUAL              |  |
| JULY/AUG/SEPT         |       | 35                   | 39                    | (including transfers)<br>56 |  |
| OCT/NOV/DE            | С     | 35                   | 87                    | 145                         |  |
| JAN/FEB/MAR           |       | 50                   | 66                    | 56                          |  |
| APR/MAY/JUNE          |       | 45                   | 0                     | 0                           |  |

## GOALS AND ACTUAL MEMBERS CUMULATIVE

| - | MEMBER | <b>GROWTH</b> | NET | GOAL |
|---|--------|---------------|-----|------|
|   |        |               |     |      |

- MEMBER GROWTH ACTUAL

- LAST YEAR MEMBERSHIP ACTUAL