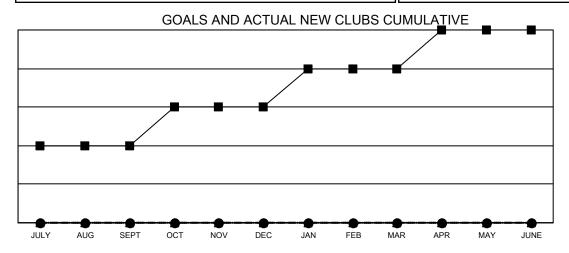

## LOCATION: WEST VIRGINIA

Results as of: 1/31/2023

| Clubs                 |               |           |               |  |  |  |
|-----------------------|---------------|-----------|---------------|--|--|--|
| RESULTS FOR 2022-2023 |               |           |               |  |  |  |
| QUARTER               | NEW CLUB GOAL | NEW CLUBS | DROPPED CLUBS |  |  |  |
| JULY/AUG/SEPT         | 2             | 0         | 0             |  |  |  |
| OCT/NOV/DEC           | 1             | 0         | 3             |  |  |  |
| JAN/FEB/MAR           | 1             | 0         | 0             |  |  |  |
| APR/MAY/JUNE          | 1             | 0         | 0             |  |  |  |

- CURRENT YEAR GOALS FOR NEW CLUBS

- ■ - CURRENT YEAR ACTUAL NEW CLUBS

- ▲ - LAST YEAR ACTUAL NEW CLUBS